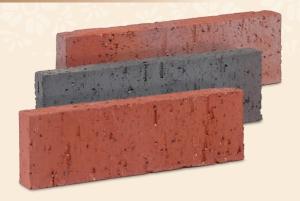

# Modular Flat

#### Modular Flat

Size: 3/4" x 2-1/4" x 7-5/8" Weight: 1 lb. per piece Coverage: 6.7 pieces per sq. ft. Packaging: 70 pieces per box, 32 boxes per pallet