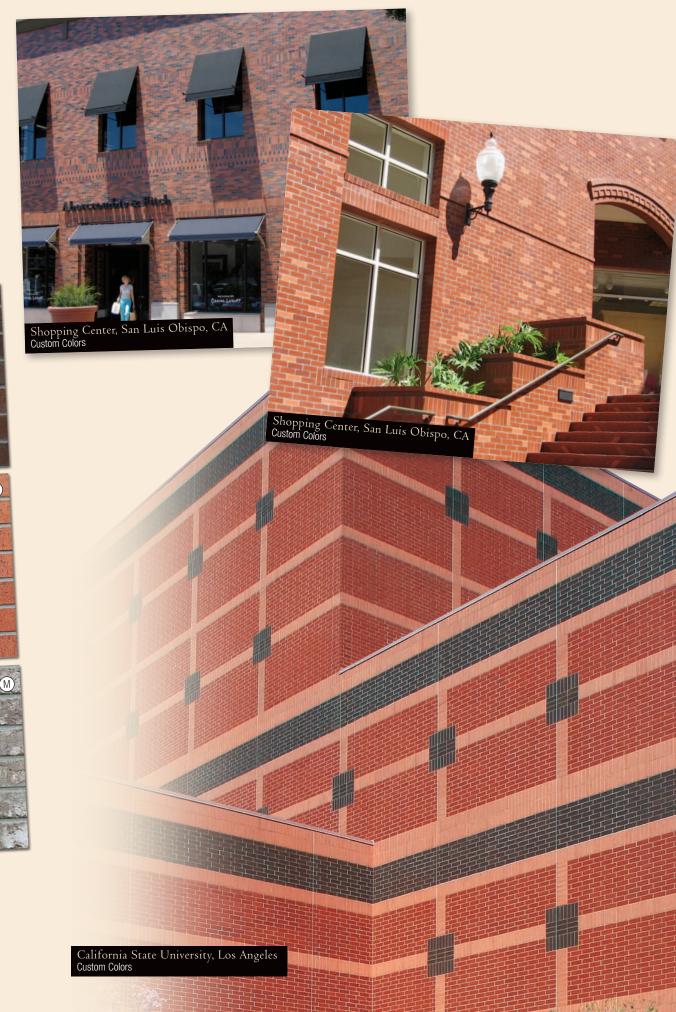

Bricks in this brochure were photographed and printed to match the original brick as closely as possibly; however, production runs vary slightly in color. Color ranges occur in each production run.

Pacific Clay's colors are produced from natural clays - color ranges are inherent in the product and should be sampled accordingly. Weights listed are averages; individual bricks may vary in dimension and weight while maintaining accordance with ASTM specifications.