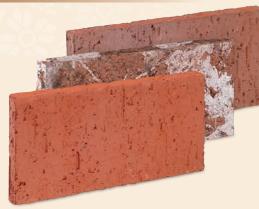

# Closure Flat

### Closure Flat

Size: 1/2" x 3-5/8" x 7-5/8" Weight: 1.07 lbs. per piece Coverage: 4.5 pieces per sq. ft. Packaging: 60 pieces per box, 32 boxes per pallet