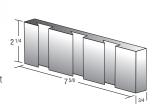

# Modular Flat

#### Modular Flat

Size: 3/4" x 2-1/4" x 7-5/8" Weight: 1 lb. per piece Coverage: 6.7 pieces per sq. ft. Packaging: 70 pieces per box, 32 boxes per pallet