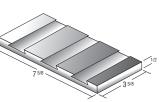

# Closure Flat

### Closure Flat

Size: 1/2" x 3-5/8" x 7-5/8" Weight: 1.07 lbs. per piece Coverage: 4.5 pieces per sq. ft. Packaging: 60 pieces per box, 32 boxes per pallet