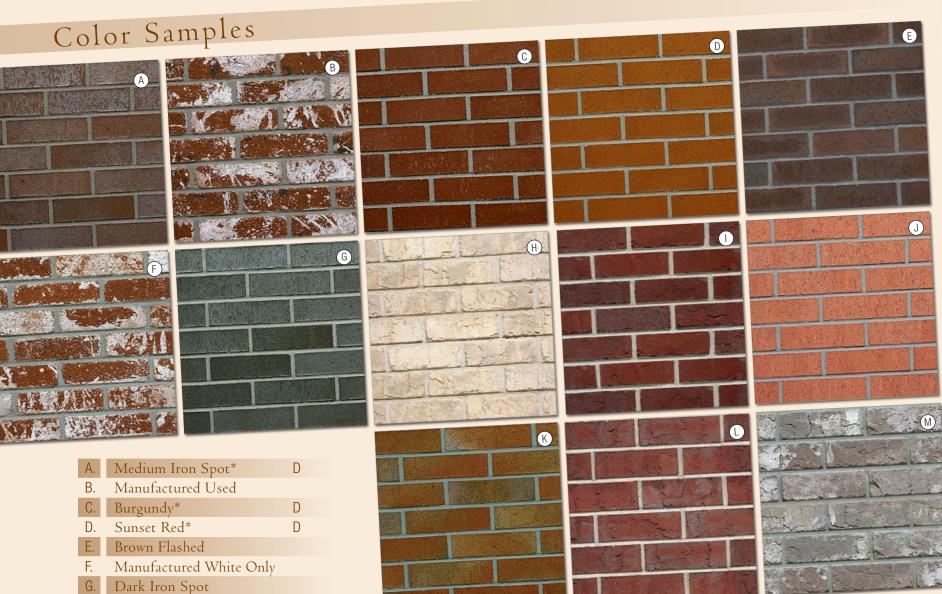

Bricks in this brochure were photographed and printed to match the original brick as closely as possibly; however, production runs vary slightly in color. Color ranges occur in each production run.

Pacific Clay's colors are produced from natural clays - color ranges are inherent in the product and should be sampled accordingly. Weights listed are averages; individual bricks may vary in dimension and weight while maintaining accordance with ASTM specifications.

H. Mt. Whitney\*\*

Red Flashed\*

I. Merlot J. Rose Tan

Napa

M. Frisco\*\*

Use Pacific Clay Thin Line alone or

<sup>\*\*</sup>Frisco and Mt. Whitney are not tumbled

66637 Pac Clay Thin Line Brochure.indd 2

D = Also available in texture dieskin