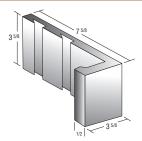

### Closure Corner

#### Closure Corner

Size: 1/2" x 3-5/8" x 7-5/8" x 3-5/8"(return) Weight: 1.7 lbs. per piece Coverage: 3 pieces per lineal foot (using 1/2" grout line) Packaging: 30 pieces per box, 32 boxes per pallet