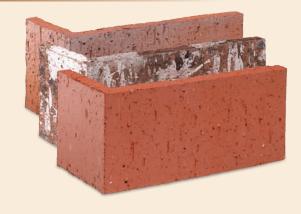

### Closure Corner

#### Closure Corner

Size: 1/2" x 3-5/8" x 7-5/8" x 3-5/8"(return) Weight: 1.7 lbs. per piece Coverage: 3 pieces per lineal foot (using 1/2" grout line) Packaging: 30 pieces per box, 32 boxes per pallet