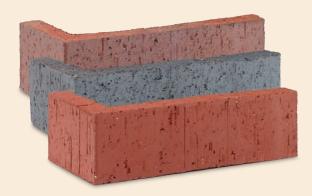

## Modular Corner

#### Modular Corner

Size: 3/4" x 2-1/4" x 7-5/8" x 3-5/8" (return) Weight: 1.4 lbs. per piece Coverage: 5 pieces per linear foot (using 1/2" grout line) Packaging: 35 pieces per box, 32 boxes per pallet