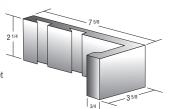

## Modular Corner

#### Modular Corner

Size: 3/4" x 2-1/4" x 7-5/8" x 3-5/8" (return) Weight: 1.4 lbs. per piece Coverage: 5 pieces per linear foot (using 1/2" grout line) Packaging: 35 pieces per box, 32 boxes per pallet